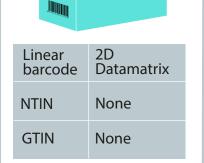

## IMPLEMENTATION OF 2D DATAMATRIX IN DENMARK

Released to Danish market before 1 Jan 2018

Released to Danish market from 1 Jan 2018 Released to Danish market from 9 Feb 2019

**REQUIREMENTS ACCORDING** TO FMD

| Linear<br>barcode | 2D<br>Datamatrix |
|-------------------|------------------|
| NTIN              | None             |
| GTIN              | None             |

**OPTIONAL IMPLEMENTA-**TION OF 2D DATA-**MATRIX BEFORE** 9. FEB 2019