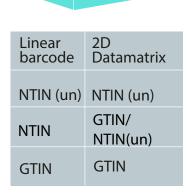

## IMPLEMENTATION OF 2D DATAMATRIX IN DENMARK

Released to Danish market before 1 Jan 2018

Released to Danish market from 1 Jan 2018 Released to Danish market from 9 Feb 2019

**REQUIREMENTS ACCORDING** TO FMD

麔

Linear 2D **Datamatrix** barcode NTIN (un) NTIN (un) **GTIN GTIN** GTIN/ **NTIN** NTIN(un)

鸌

Must have linear barcode

Must have linear barcode May have 2D Datamatrix Must have 2D and may have a linear barcodé

**FMD Falsified Medicines Directive** Global Trade Item Number GTIN NTIN National Trade Item Number

NTIN (un) - Unique NTIN

<sup>1</sup> NTIN must have been assigned before 9 Feb 2019. No new NTINs are assigned after this date