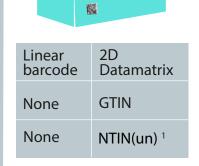

## IMPLEMENTATION OF 2D DATAMATRIX IN DENMARK

Released to Danish market before 1 Jan 2018

Released to Danish market from 1 Jan 2018 Released to Danish market from 9 Feb 2019

**REQUIREMENTS ACCORDING** TO FMD

麔

Linear 2D **Datamatrix** barcode NTIN (un) NTIN (un) **GTIN GTIN** GTIN/ **NTIN** NTIN(un)

鸌

Must have linear barcode

Must have linear barcode May have 2D Datamatrix Must have 2D and may have a linear barcodé

**FMD Falsified Medicines Directive** Global Trade Item Number GTIN NTIN National Trade Item Number

NTIN (un) - Unique NTIN

<sup>1</sup> NTIN must have been assigned before 9 Feb 2019. No new NTINs are assigned after this date