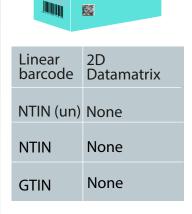

## IMPLEMENTATION OF 2D DATAMATRIX IN DENMARK

Released to Danish market before 1 Jan 2018

Released to Danish market from 1 Jan 2018 Released to Danish market from 9 Feb 2019

**REQUIREMENTS ACCORDING** TO FMD

麔

Linear 2D **Datamatrix** barcode NTIN (un) NTIN (un) **GTIN GTIN** GTIN/ **NTIN** NTIN(un)

鸌

Must have linear barcode

Must have linear barcode May have 2D Datamatrix Must have 2D and may have a linear barcodé

**FMD Falsified Medicines Directive** Global Trade Item Number GTIN NTIN National Trade Item Number

NTIN (un) - Unique NTIN

<sup>1</sup> NTIN must have been assigned before 9 Feb 2019. No new NTINs are assigned after this date